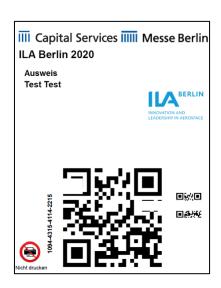

Please note that ticket in the format shown below will be only accepted as paper prints.

8. Alternatively you can save the PDF file on your smartphone, tablet, netbook or notebook and present it at the entrance to the fairgrounds. To do that log in to the ticket shop on your device, click "Open on mobile phone" and save the file.

Please note that ticket in the format shown below will be only accepted as digital tickets on smartphones, tablets, netbooks and notebooks.