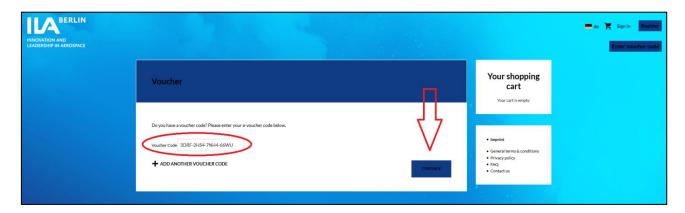

1. In order to redeem your voucher code, please visit our homepage <a href="www.ila-voucher.com">www.ila-voucher.com</a> (we recommend using *Mozilla Firefox* bowser) and enter your 16-digit e-voucher code in the box "Voucher Code".

If you want to redeem more than one voucher code simply click "Add another voucher code" and enter another code. Then click "Continue". Please note that there is a time limit of 15 minutes for this transaction.