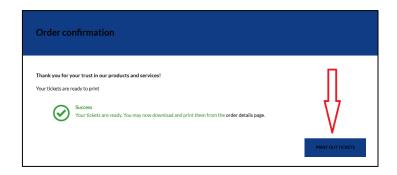

Please note that the code will be invalidated. You will not be able to use it again after you clicked "Complete your order ".

5. Please note down your order reference number for possible later requests. On the "Order confirmation" page simply click "Print out tickets".