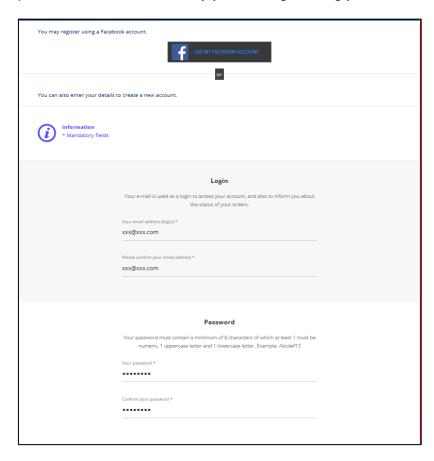

3. You can now create your account. Simply enter and confirm your both email address and password and enter your personal details. Alternatively you can log in using your Facebook account.

You can choose between private account and company account, enter your postal address, as well as subscribe to newsletters. Then enter the verification code shown in the picture and click "Create account".