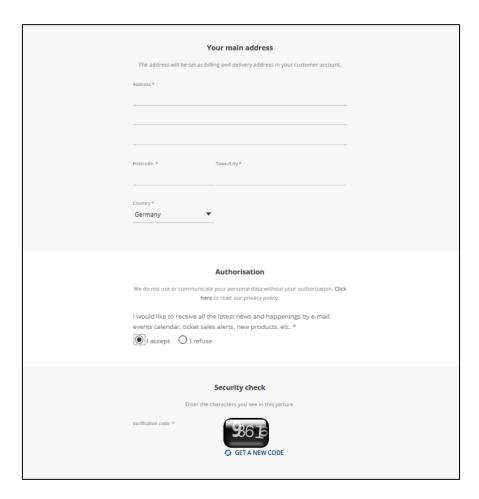

3. You can now create your account. Simply enter and confirm your both email address and password and enter your personal details. Alternatively you can log in using your Facebook account.

You can choose between private account and company account, enter your postal address, as well as subscribe to newsletters. Then enter the verification code shown in the picture and click "Create account".