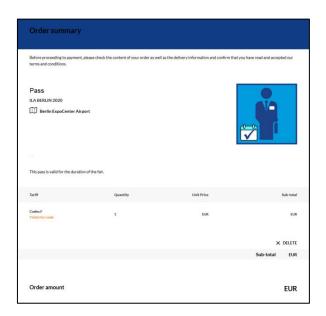

4. Now you have the possibility to check the content of your cart...

...your billing address and the delivery mode. Please confirm that you have read and accepted the terms and conditions and click "Complete your order".