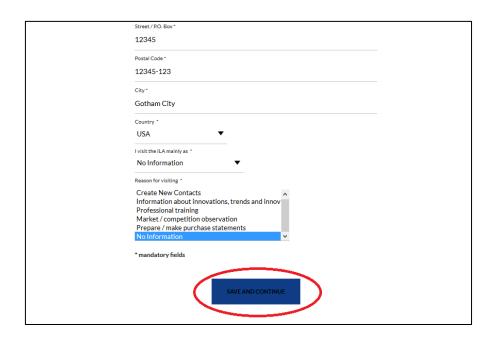

6. Please personalise your tickets. If you wish to use paper printouts of your tickets, click "Print ticket". If you wish to use a mobile ticket on your mobile device click "Open on mobile phone". After filling the personal details for each ticket holder click "Save and continue". Your tickets will be available to download and the invoice will be sent to your email address.

If you are redeeming several voucher codes you will have to personalise each ticket separately, however you will have the possibility to copy several answers for subsequent tickets. To do so, please put a checkmark in the box "Re-use these values".