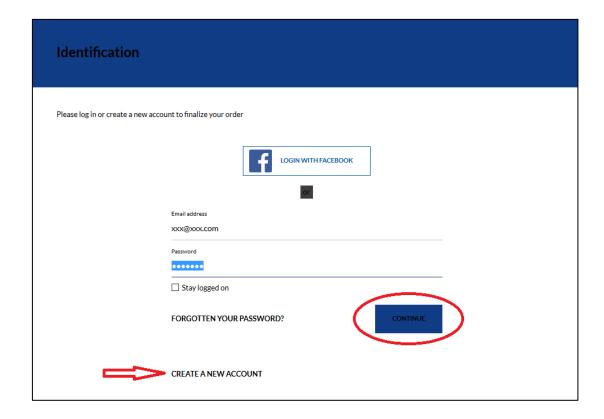

2. On the next page please log in to the shop. If you don't have an account yet please click "Register account". If you already have an account, please proceed to step 4. Alternatively you can log in using your Facebook account or buy your ticket as a guest without registration.