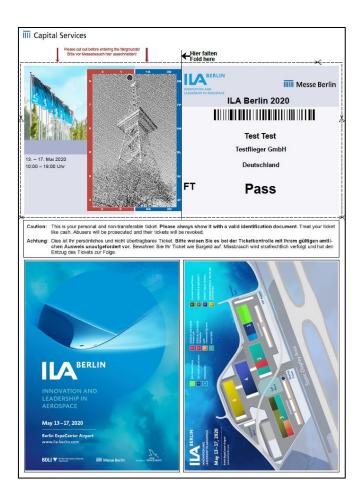

7. Please print your MES Expo ticket (shown as a PDF-file). If any problems occur, make sure you use the most recent version of Adobe Reader and check your printer's settings. On the day of your visit you may proceed directly to the entrance.

Please note that ticket in the format shown below will be only accepted as paper prints.

8. Alternatively you can save the PDF file on your smartphone, tablet, netbook or notebook and present it at the entrance to the fairgrounds. To do that log in to the ticket shop on your device, click "Open on mobile phone" and save the file.