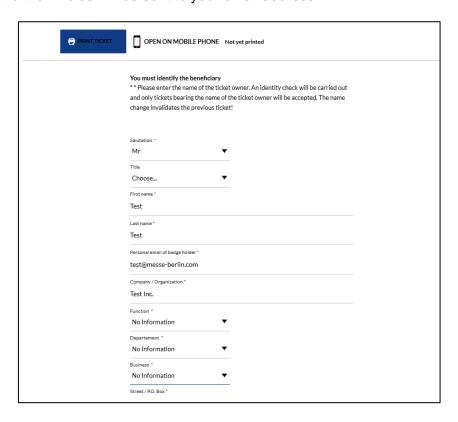

6. Please personalise your tickets. If you wish to use paper printouts of your tickets, click "Print ticket". If you wish to use a mobile ticket on your mobile device click "Open on mobile phone". After filling the personal details for each ticket holder click "Save and continue". Your tickets will be available to download and the invoice will be sent to your email address.

If you are redeeming several voucher codes you will have to personalise each ticket separately, however you will have the possibility to copy several answers for subsequent tickets. To do so, please put a checkmark in the box "Re-use these values".