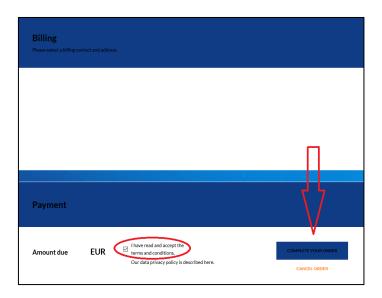

4. Now you have the possibility to check the content of your cart...

...your billing address and the delivery mode. Please confirm that you have read and accepted the terms and conditions and click "Complete your order".

Please note that the code will be invalidated. You will not be able to use it again after you clicked "Complete your order ".

5. Please note down your order reference number for possible later requests. On the "Order confirmation" page simply click "Print out tickets".